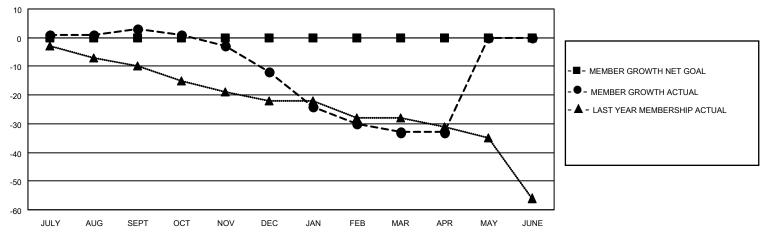

#### GOALS AND ACTUAL MEMBERS CUMULATIVE

| DROPPED CLUBS: 2 |    | 12 CLUBS OF 24 ADDED 1 OR<br>MORE NEW MEMBERS | GENDER DISTRIBUTION                |              |  |
|------------------|----|-----------------------------------------------|------------------------------------|--------------|--|
|                  |    | MORE NEW MEMBERS                              | MALE 302 (59.33%)                  |              |  |
|                  |    |                                               | FEMALE                             | 207 (40.67%) |  |
| DROPPED MEMBERS  |    |                                               | NON BINARY                         | 0 (0.00%)    |  |
|                  |    |                                               | PREFER NOT TO ANSWER               | 0 (0.00%)    |  |
| DECEASED         | 14 |                                               |                                    |              |  |
| CLUB CANCELLED   | 12 | CLICK HERE FOR CUMULATIVE                     | TOTAL FAMILY UNIT MEMBERS          | 184          |  |
| OTHER            | 40 | MEMBERSHIP DATA                               |                                    |              |  |
| TOTAL            | 66 |                                               | FAMILY MEMBERS PAYING HALF DUES 93 |              |  |
|                  |    |                                               |                                    |              |  |

Results as of: 4/30/2022